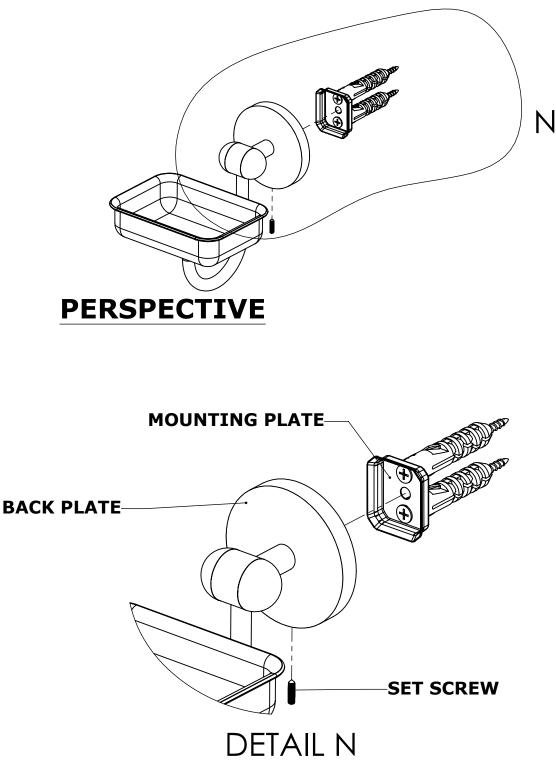

## **INSTALLATION INSTRUCTIONS**

Step 2: Attach Bracket to Mounting Plate.

Place bracket on mounting plate and secure by tightening set screw as shown below.

No portion of this document or any artwork contained herein should reproduced in any way without the written conset of ALLIED BRASS INC.