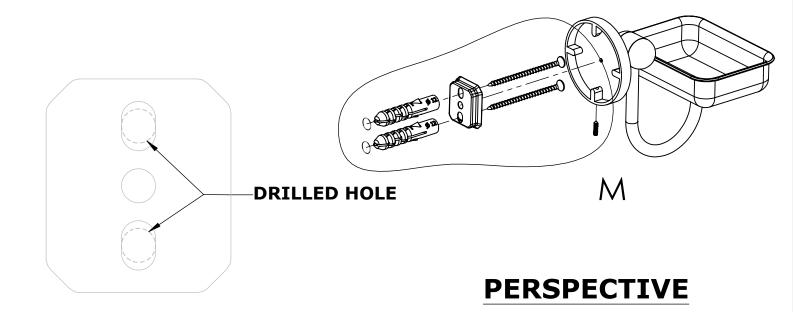

## **Step 1:** Drill holes in Wall for screw anchors and attach Mounting Plate to Wall

Determine your desired location for installation and make a mark for the location of the mounting plate. Remove mounting plate from backplate by loosening set screw in backplate as pictured below. Place center hole of mounting plate over mark made above. Make 2 marks where mounting screws will be placed as shown below. Drill hole at each of the marks. (You may substitute other style mounting anchors or screws if desired). Place anchors into the holes made. Place mounting plate over holes and secure to mounting surface using screws as shown below.