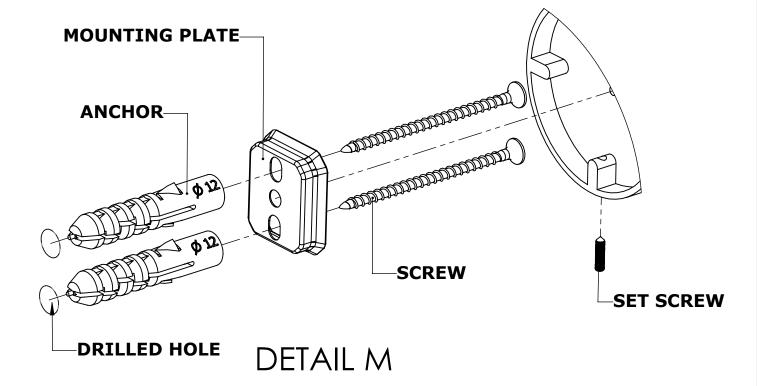

## **Step 1:** Drill holes in Wall for screw anchors and attach Mounting Plate to Wall

Determine your desired location for installation and make a mark for the location of the mounting plate. Remove mounting plate from backplate by loosening set screw in backplate as pictured below. Place center hole of mounting plate over mark made above. Make 2 marks where mounting screws will be placed as shown below. Drill hole at each of the marks. (You may substitute other style mounting anchors or screws if desired). Place anchors into the holes made. Place mounting plate over holes and secure to mounting surface using screws as shown below.